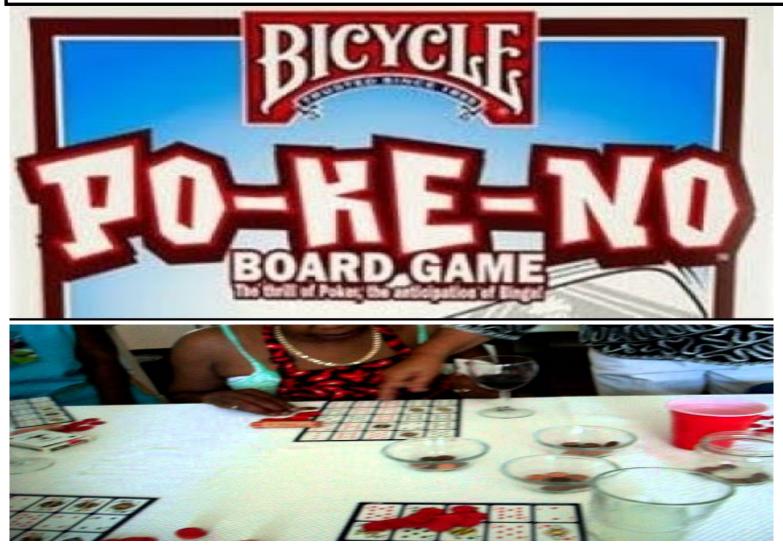

### **5 CENT or NICKEL**

## NICKEL POKENO Game Starts 12:30pm TO 1:30pm 2 Door Prizes, Share the Cash and More!!

What are the rules of the game Po-Ke-No?

Pokeno may be played similarly to keno. Each player except the dealer or "banker" is given a board and may bet on any figure that automatically covers one row and one column. The banker turns over playing cards and the players cover only