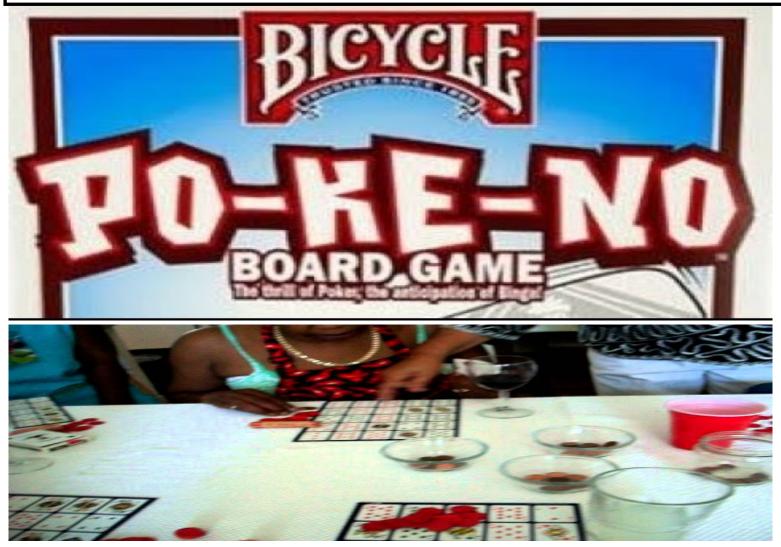

#### **5 CENT or NICKEL**

### NICKEL POKENO Game Starts 12:30pm TO 1:30pm 2 Door Prizes, Share the Cash and More!!

What are the rules of the game Po-Ke-No?

Pokeno may be played similarly to keno. Each player except the dealer or "banker" is given a board and may bet on any figure that automatically covers one row and one column. The banker turns over playing cards and the players cover only

# Weekly Activities

Monday 12:00pm Instructional Pool W/ Tyrone 1:00pm Wii Bowling /Black History Movie 12:00pm-1:45pm Tuesday Memory Trivia Challenges 12:00pm - Card Club Wednesday 12:30pm - Penny Pokeno Karaoke 1:30pm / Special Black History Song by Patricia Newsby BINGO COMING SOON!!! Plans are being made Thursday 12:00pm - Card Club Friday 12:00pm - Card Club 12:30pm - Nickel Pokeno