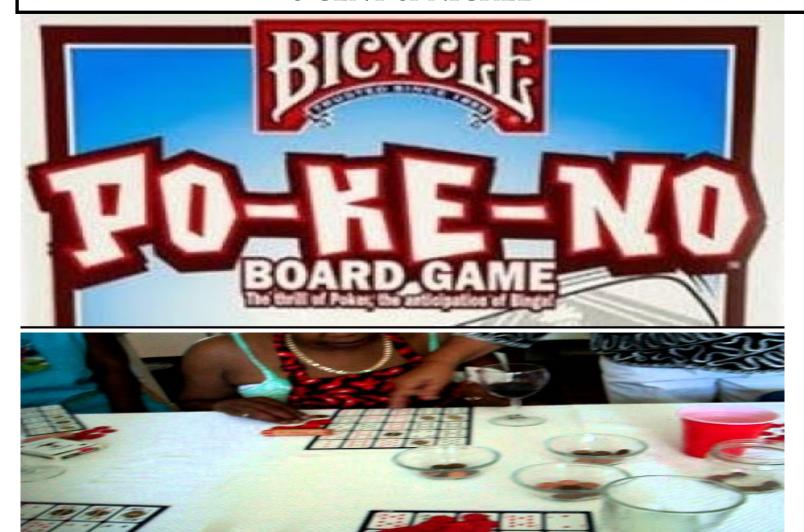

#### 5 CENT or NICKEL

### **NICKEL POKENO**

**Game Starts** 

12:30 TO 1:30

2 Door Prizes, Share the Cash and More!!

What are the rules of the game Po-Ke-No?

Pokeno may be played similarly to keno. Each player except the dealer or "banker" is given a board and may bet on any figure that automatically covers one row and one column. The banker turns over playing cards and the players cover only