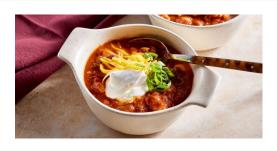

#### **Homemade Chili**

Friday, December 20th,

pick up at 11 AM

\$7 a quart (to go) or

\$3 a bowl (eat here)

Sign up and pay by December 13th!