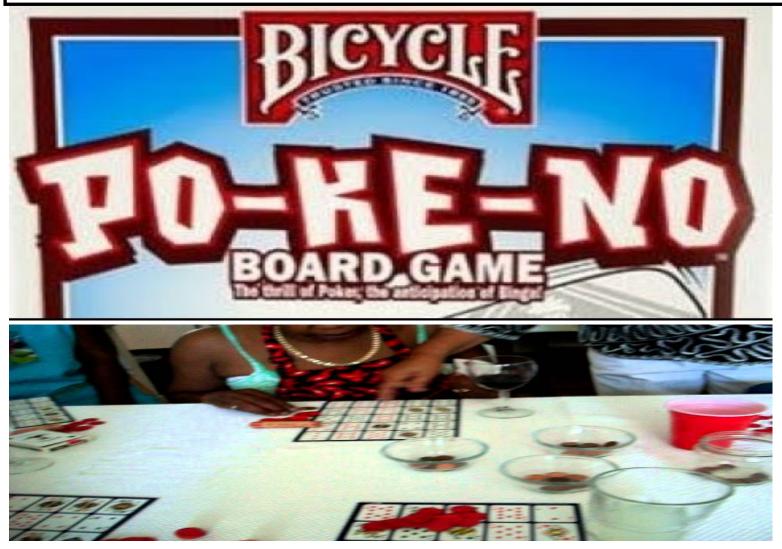

## **5 CENT or NICKEL**

# NICKEL POKENO Game Starts 12:30 TO 1:30 2 Door Prizes, Share the Cash and More!!

What are the rules of the game Po-Ke-No?

Pokeno may be played similarly to keno. Each player except the dealer or "banker" is given a board and may bet on any figure that automatically covers one row and one column. The banker turns over playing cards and the players cover only

# Weekly Activities

Monday 12:00 PM Instructional Pool 1:00 Wii Bowling

<u>Tuesday</u> Memory Trivia Challenges

12:00 PM - Card Club

Wednesday 12:30 PM - Penny Pokeno

Karaoke 1:30pm BINGO COMING SOON!!!

Thursday 12:00 PM - Card Club

**Friday** 12:00 PM - Card Club 12:30 PM - Nickel Pokeno

**BBQ RIB OR CHICKEN DINNER SALE SEPTEMBER 26,2024** 

STEEL VALLEY 12:30PM- 1:45PM

NEW SPEAKERS: TBA