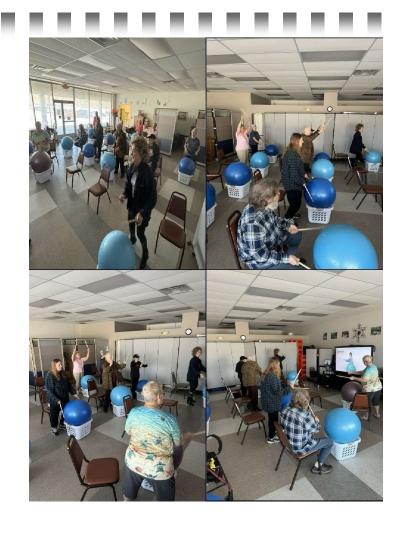

## SAIL PROGRAM

at 10:00 AM to 10:45 AM
CERTIFIED INSTRUCTOR

**Exercise Routines!!** 

PROGRAM APPROVED BY THE NATIONAL COUNCIL OF AGING

This program is specifically designed for the seniors who attend the

Mon Valley Center

Work out with and without chairs, using exercise balls and weights. The program is designed to help you balance & strengthen muscles.

This class is designed to have fun, while working out with the assistance of Roseanne and Amy and Karen. We will ensure that the exercise techniques are done correctly. You will be provided a booklet to track your monthly progress. You will benefit by building a stronger you!!!